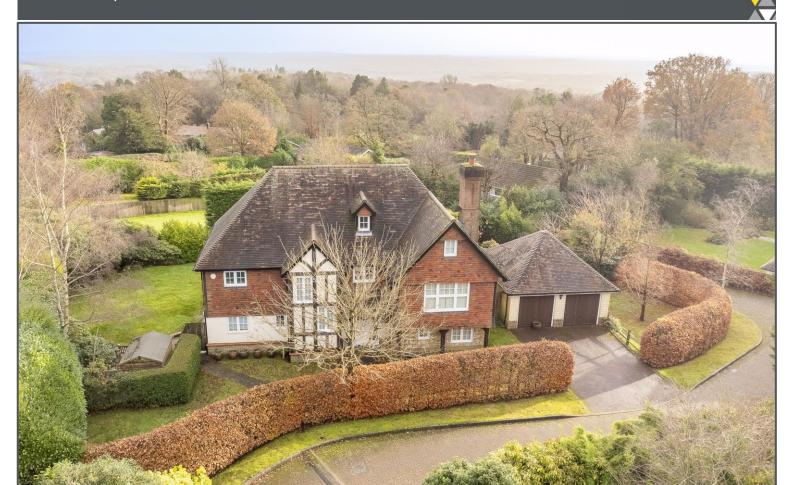

## Southview Road, Crowborough, TN6 1GA

- Six Bedroom Executive House
- Four Reception Rooms
- Over 3500 Sq Ft (Inc Garage)
- Stunning Private Road Position
- Beautifully Presented
- No Onward Chain

Current: Potential: 82 | B

## Southview Road, Crowborough, TN6 1GA

This beautifully presented six bedroom detached family home was originally built by the ever popular Millwood designer homes and is located in a private cul-de-sac near to Crowborough Beacon Golf Course with only two other properties sharing the road. You are ideally positioned for some stunning walks in the local area as well as not being far from all the shops and amenities that Crowborough has to offer. A large entrance hall leads to a large living room with feature fireplace perfect for those cosy evenings, a study ideal for working from home and a dining room. The kitchen/breakfast room is a fantastic size which overlooks the garden and provides many integrated appliances and granite work tops. There is also the added benefit of a utility room and downstairs WC. On the first floor there is a light and airy galleried landing area which provides access to four double bedrooms, two of which having en-suites and a separate family bathroom. The top floor has two further double bedrooms which share a shower room and both have the most amazing far reaching views. This could be ideal for older children, a live in carer or an elderly relative needing their own space. Outside, to the front of the house is a large area of off road parking and a double garage. To the rear is a sunny south facing garden with a large patio and plenty of lawn space. This property is an enviable size overall and an ideal family home which is being offered to the market with no onward chain and is not one to be missed.