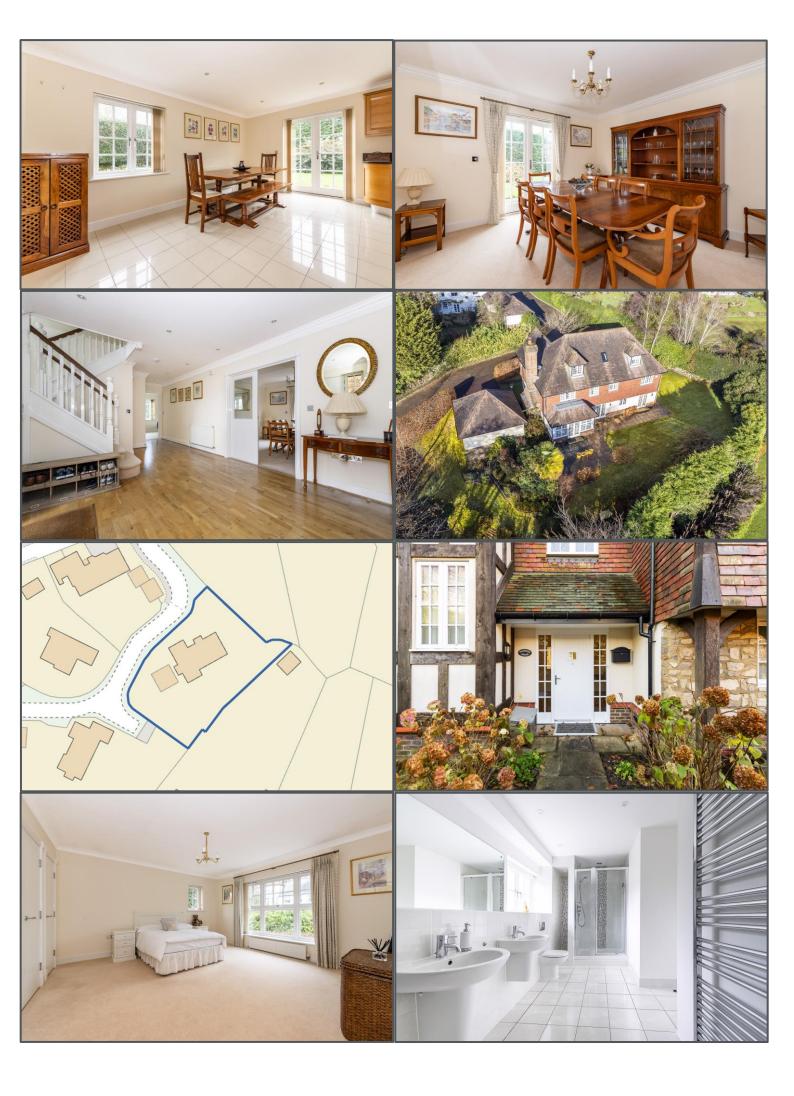

## Southview Road, Crowborough, TN6 1GA

This beautifully presented six bedroom detached family home was originally built by the ever popular Millwood designer homes and is located in a private cul-de-sac near to Crowborough Beacon Golf Course with only two other properties sharing the road. You are ideally positioned for some stunning walks in the local area as well as not being far from all the shops and amenities that Crowborough has to offer. A large entrance hall leads to a large living room with feature fireplace perfect for those cosy evenings, a study ideal for working from home and a dining room. The kitchen/breakfast room is a fantastic size which overlooks the garden and provides many integrated appliances and granite work tops. There is also the added benefit of a utility room and downstairs WC. On the first floor there is a light and airy galleried landing area which provides access to four double bedrooms, two of which having en-suites and a separate family bathroom. The top floor has two further double bedrooms which share a shower room and both have the most amazing far reaching views. This could be ideal for older children, a live in carer or an elderly relative needing their own space. Outside, to the front of the house is a large area of off road parking and a double garage. To the rear is a sunny south facing garden with a large patio and plenty of lawn space. This property is an enviable size overall and an ideal family home which is being offered to the market with no onward chain and is not one to be missed.