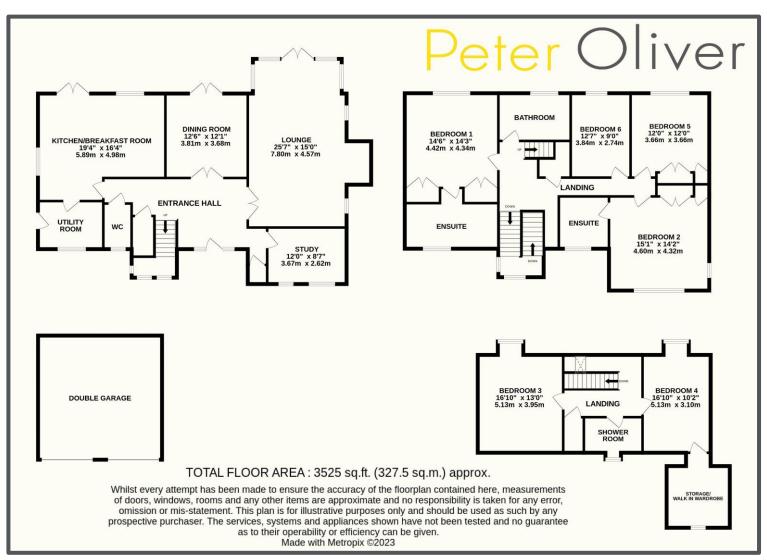

## Southview Road, Crowborough, TN6 1GA

This beautifully presented six bedroom detached family home was originally built by the ever popular Millwood designer homes and is located in a private cul-de-sac near to Crowborough Beacon Golf Course with only two other properties sharing the road. You are ideally positioned for some stunning walks in the local area as well as not being far from all the shops and amenities that Crowborough has to offer. A large entrance hall leads to a large living room with feature fireplace perfect for those cosy evenings, a study ideal for working from home and a dining room. The kitchen/breakfast room is a fantastic size which overlooks the garden and provides many integrated appliances and granite work tops. There is also the added benefit of a utility room and downstairs WC. On the first floor there is a light and airy galleried landing area which provides access to four double bedrooms, two of which having en-suites and a separate family bathroom. The top floor has two further double bedrooms which share a shower room and both have the most amazing far reaching views. This could be ideal for older children, a live in carer or an elderly relative needing their own space. Outside, to the front of the house is a large area of off road parking and a double garage. To the rear is a sunny south facing garden with a large patio and plenty of lawn space. This property is an enviable size overall and an ideal family home which is being offered to the market with no onward chain and is not one to be missed.